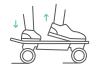

#### 1. Step On

First, check section 04 for standing postures. Step on the deck with your front foot then step on with your rear foot.

Beeping Pattern: •