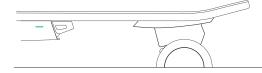

## 04 Learn About the SenDeck

#### Δ

## **SENSORS**

There are two sensor areas on the SenDeck of SPECTRA Mini.

Your feet should press on each ∆ arrow.