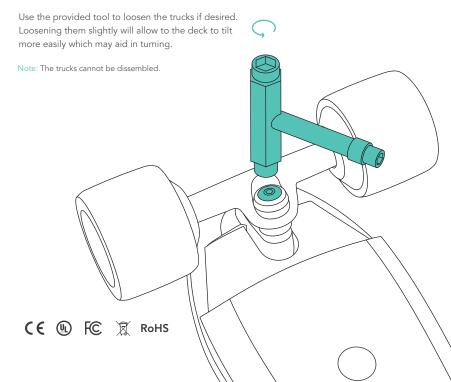

# 07 Adjusting the Trucks

<sup>\*</sup>Actual Range, Max. Speed and Max. Slope may vary depending on rider weight, outdoor temperatures, terrain, and other environmental factors.

Copyright © 2017 SWAGTRON. All rights reserved.