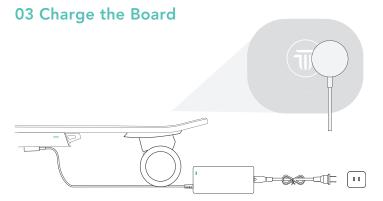

• Check the app to see precise battery life and remaining ride time.

Blue/Green (100% ~ 20%) Yellow (20% ~ 5%) Red (5% ~ 1%)

100% (-) 30 Min

Plug the charger into a power source and connect the end to the magnetic charging port. The charger's light turns red during charging. It will turn green to indicate a full charge.