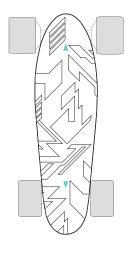

## 04 Learn About the SenDeck

#### Δ

## **SENSORS**

There are two sensor areas on the SenDeck of SPECTRA Mini.

Your feet should press on each ∆ arrow.