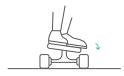

#### 6. Step Off to Stop Instantly

Jump off the side of the board or rapidly tap with your rear foot to slow down and stop quickly.

Beeping Pattern: