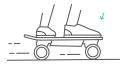

#### 3. Move Forward

Lean your body slightly forward. The Spectra will speed up gradually.