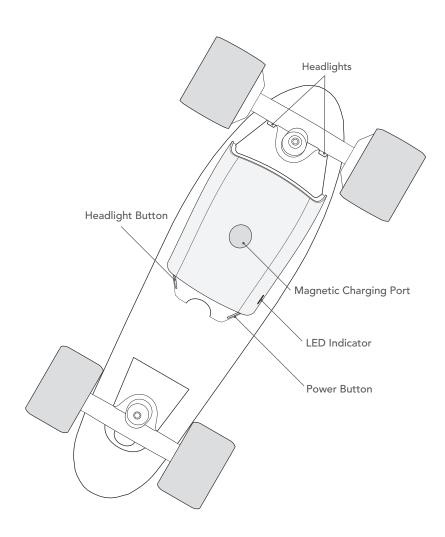

## 02 Check the Battery Level

Press and hold the Power Button for two seconds to turn the board on. The LED Indicator will turn on and the board will emit a beeping sound.

 Check the LED Indicator color to see battery life.

• Check the app to see precise battery life and remaining ride time.

Blue/Green (100% ~ 20%) Yellow (20% ~ 5%) Red (5% ~ 1%)

100% (-) 30 Min

Plug the charger into a power source and connect the end to the magnetic charging port. The charger's light turns red during charging. It will turn green to indicate a full charge.